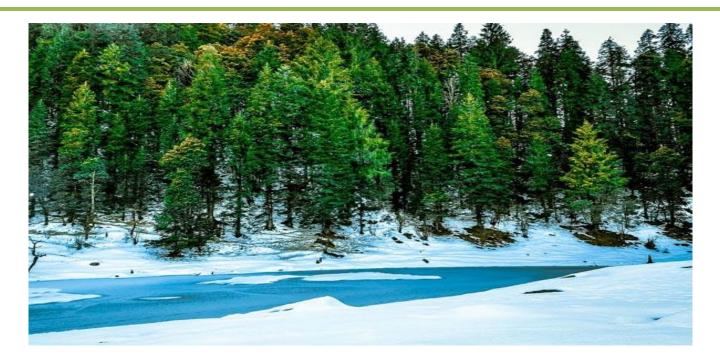

# **Kedarkantha Trek**

Best winter trek in Uttarakhand

Altitude : 3900m

Region : Garhwal Himalayas, Uttarakhand

Trek Length: 24km

Grade : Easy

Price: 8200 INR

Duration: 4N/4D

Best time : Throughout the year

Peaks in sight :-

Swargarohini, Kalanag, Harki Dun valley, Gangotri and Yamunotri mountain ranges, Rupin ranges.