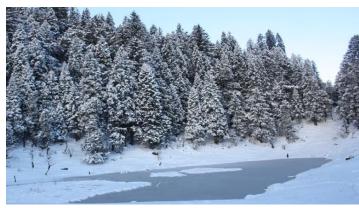

# **Kedarkantha Trek**

Best winter trek in Uttarakhand

Altitude : 3900m

Region : Garhwal Himalayas, Uttarakhand

Trek Length: 24km

Grade : Easy

Price: 8200 INR

Duration: 4N/4D

Best time : Throughout the year

Peaks in sight :-

Swargarohini, Kalanag, Harki Dun valley, Gangotri and Yamunotri mountain ranges, Rupin ranges.