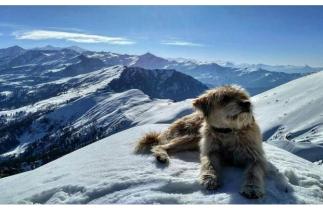

# **Kedarkantha Trek**

Best winter trek in Uttarakhand

Altitude : 3900m

Region : Garhwal Himalayas, Uttarakhand

Trek Length: 24km

Grade : Easy

Price: 8200 INR

Duration: 4N/4D

Best time : Throughout the year

Peaks in sight :-

Swargarohini, Kalanag, Harki Dun valley, Gangotri and Yamunotri mountain ranges, Rupin ranges.