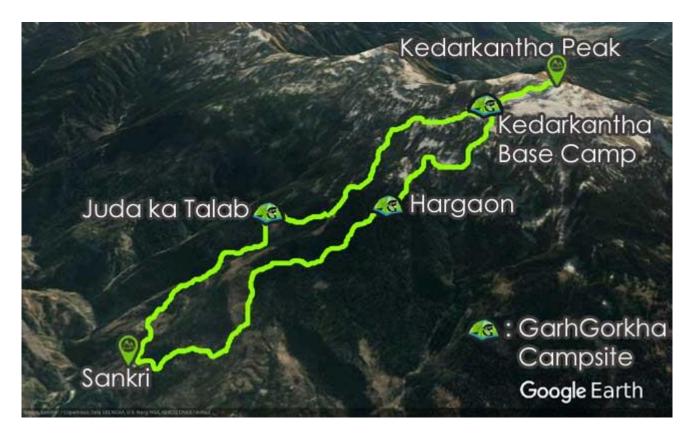

#### **BRIEF ITINERARY**

- Day 1 Arrival at Sankri village (197km drive from Dehradun).
- Day 2 Sankri Judakatalab (4km trek).
- Day 3 Judakatalab Kedarkantha Base camp (4km trek).
- Day 4 Kedarkantha Base camp Kedarkantha Summit Hargaon (10km trek).
- Day 5 Hargaon Sankri (6km trek) Departure.